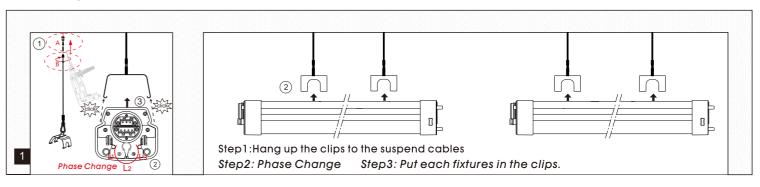

is information to retailer or factory.
- 2.LED luminaire must be installed by professional electrician according to the electrical circuit diagram offered
- 3.Please check whether the local voltage range is in the working voltage range of the LED luminaire
- 4.As a long time not to use the LED luminaire, please keep it in a cool, dry, clean environment, but not keep it in a damp or high temperature environment.
- 5. Do not fall the luminaire down or replace the internal electronic components by yourselves.

## Surface Mounting -Wireless stitching



Hold the fixture and combine the two fixture together by connector system



## Surface Mounting -Continuous line







#### Suspend -Continuous line







## Surface Mounting - Single light suspention







### Suspend -Wireless stitching