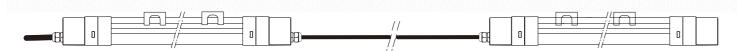

## Surface Mounting -Wireless stitching

Hold the fixture and combine the two fixture together by connector system