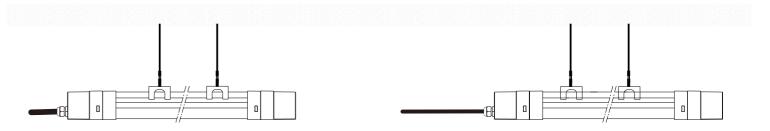

nformation to retailer or factory.
- 2.LED luminaire must be installed by professional electrician according to the electrical circuit diagram offered
- 3.Please check whether the local voltage range is in the working voltage range of the LED luminaire
- 4.As a long time not to use the LED luminaire, please keep it in a cool, dry, clean environment, but not keep it in a damp or high temperature environment.
- 5. Do not fall the luminaire down or replace the internal electronic components by yourselves.

## Surface Mounting -Wireless stitching



Hold the fixture and combine the two fixture together by connector system



## Surface Mounting -Continuous line







#### Suspend -Continuous line







## Surface Mounting - Single light suspention







### Suspend -Wireless stitching