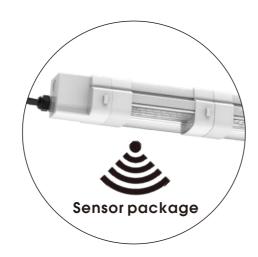

# Option2:

PS: Without Emergency module

L1 for Phase 1

L2 for Phase 2

L3 for Phase 3