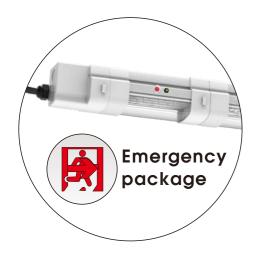

# Option1:

PS: With Emergency module
L1 for Emergency package
L2 for Phase 1
L3 for Phase 2