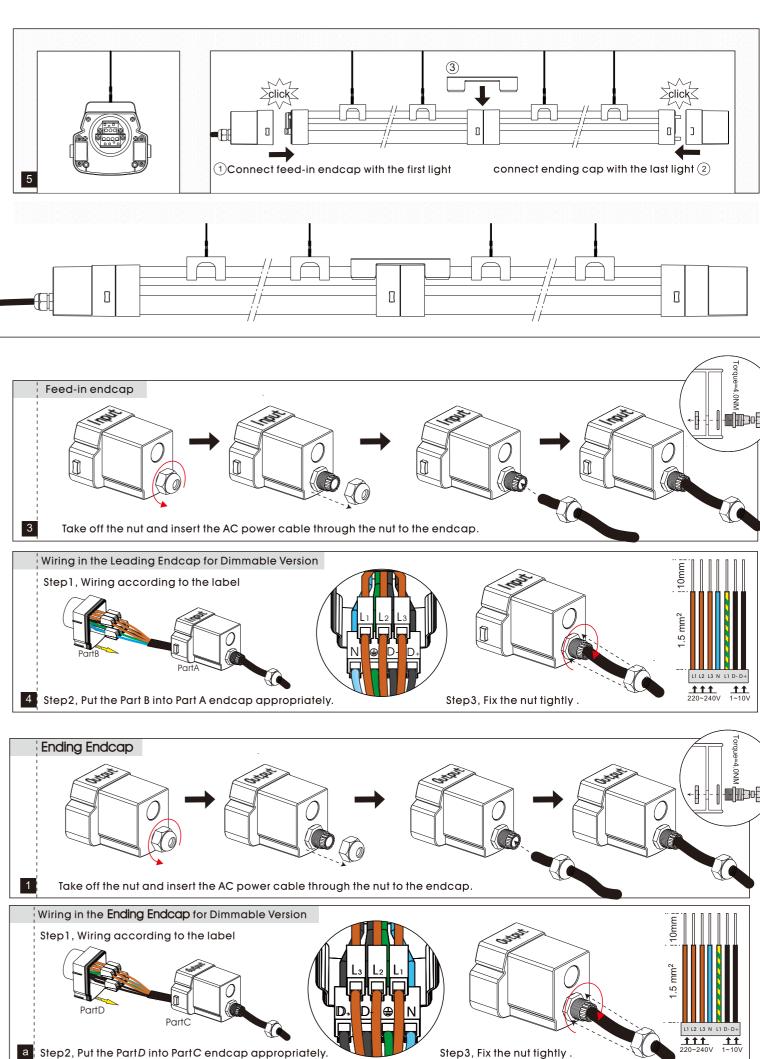

Part C

Feed-in endcap YMYP023

Ending Endcap YMYP

Bracket SL-S07-046

Hanaina Clip TMYF

- 1.Before opening the package, please check whether the product is in unopened; If you find that the LED luminaire is damaged due to objective factors or in the process of transportation after opening the package, please take a photo first and feedback this information to retailer or factory.
- 2.LED luminaire must be installed by professional electrician according to the electrical circuit diagram offered
- 3.Please check whether the local voltage range is in the working voltage range of the LED luminaire
- 4.As a long time not to use the LED luminaire, please keep it in a cool, dry, clean environment, but not keep it in a damp or high temperature environment.
- 5. Do not fall the luminaire down or replace the internal electronic components by yourselves.