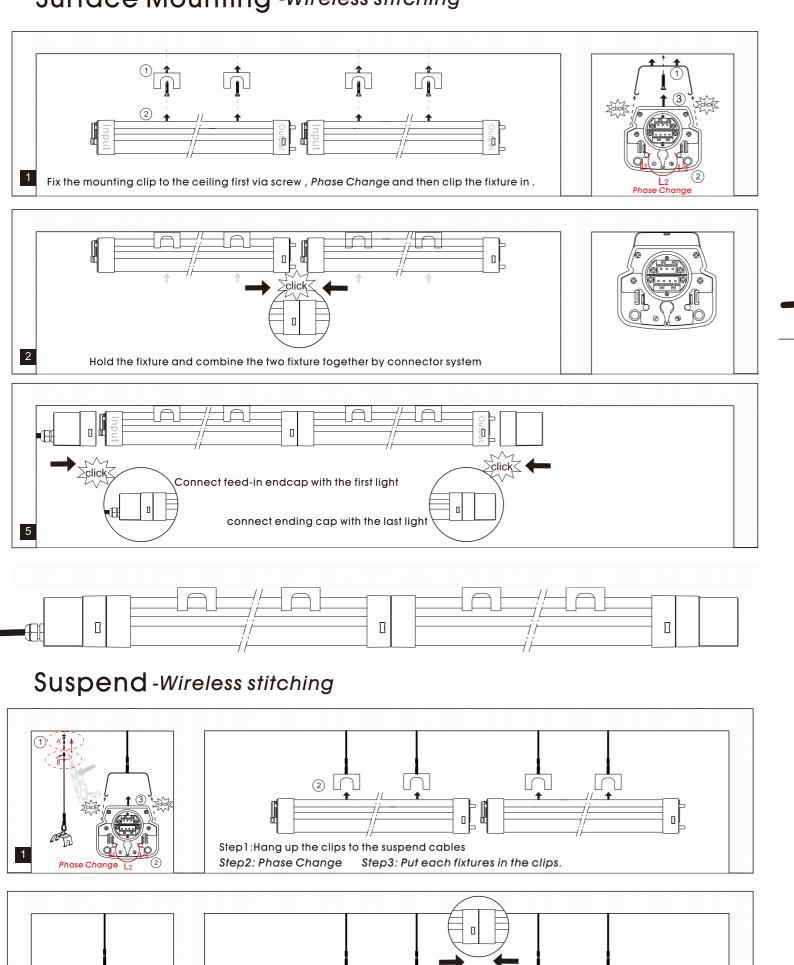

## Surface Mounting -Wireless stitching

Hold the fixture and combine the two fixture together by connector system

### Suspend -Wireless stitching