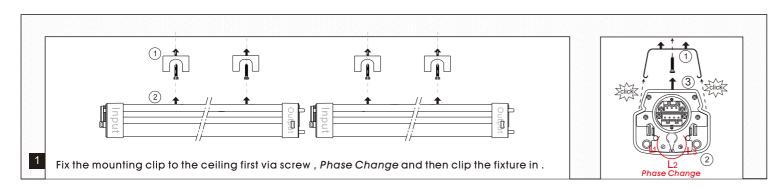

# Option1:

PS: With Emergency module
L1 for Emergency package
L2 for Phase 1
L3 for Phase 2

# Option2:

PS: Without Emergency module

L1 for Phase 1

L2 for Phase 2

L3 for Phase 3

#### Easy to select Op1 and Op 2 according to different application