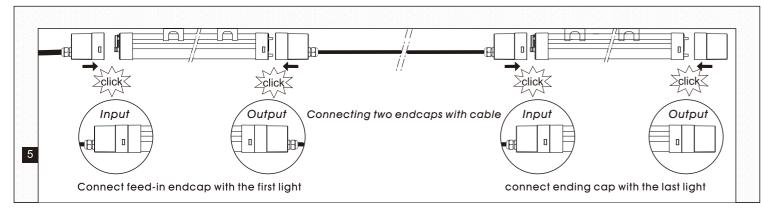

## Surface Mounting -Wireless stitching

Hold the fixture and combine the two fixture together by connector system