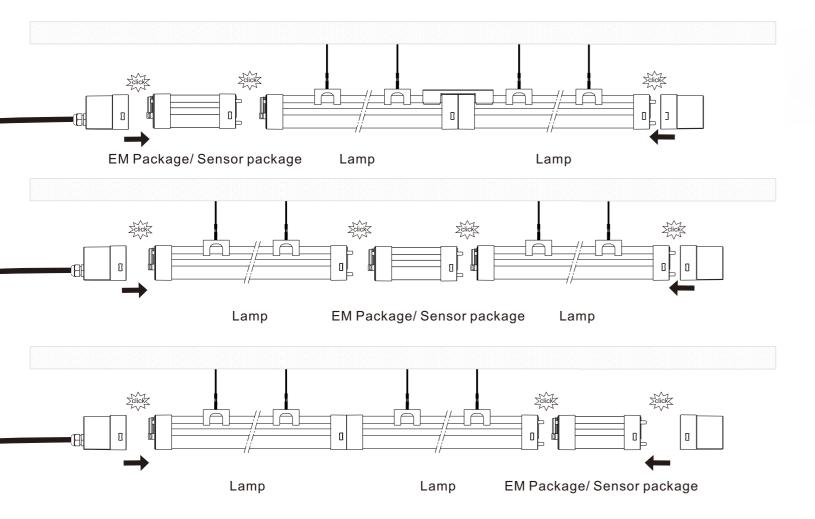

# Option1:



PS: With Emergency module
L1 for Emergency package
L2 for Phase 1
L3 for Phase 2

# Option2:



PS: Without Emergency module

L1 for Phase 1

L2 for Phase 2

L3 for Phase 3

#### Easy to select Op1 and Op 2 according to different application



# User manual---Linkable IP65 Linear Light



#### Parameter

| Model No.   | Wattage | Dimension | Lumen  |
|-------------|---------|-----------|--------|
| ILX06-18YZE | 18W     | 600mm     | 2000lm |
| ILX12-25YZE | 25W     | 1200mm    | 3000lm |
| ILX12-40YZE | 40W     | 1200mm    | 5000lm |
| ILX12-60YZE | 60W     | 1200mm    | 7500lm |

| Model No.   | Wattage | Dimension | Lumen  |  |
|-------------|---------|-----------|--------|--|
| ILX15-30YZE | 30W     | 1500mm    | 3600lm |  |
| ILX15-40YZE | 40W     | 1500mm    | 5000lm |  |
| ILX15-50YZE | 50W     | 1500mm    | 6500lm |  |
| ILX15-75YZE | 75W     | 1500mm    | 9500lm |  |



Part C





Feed-in endcap YMYP023

Ending Endcap YMYP

Bracket SL-S07-046

Hanaina Clip TMYF



- 1.Before opening the package, please check whether