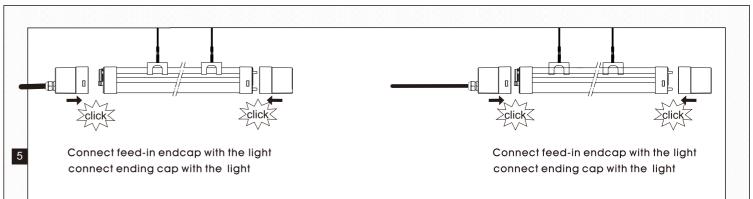

information to retailer or factory.
- 2.LED luminaire must be installed by professional electrician according to the electrical circuit diagram offered
- 3.Please check whether the local voltage range is in the working voltage range of the LED luminaire
- 4.As a long time not to use the LED luminaire, please keep it in a cool, dry, clean environment, but not keep it in a damp or high temperature environment.
- 5. Do not fall the luminaire down or replace the internal electronic components by yourselves.

## Surface Mounting -Wireless stitching



Hold the fixture and combine the two fixture together by connector system



## Surface Mounting -Continuous line







#### Suspend -Continuous line







## Surface Mounting - Single light suspention







### Suspend -Wireless stitching