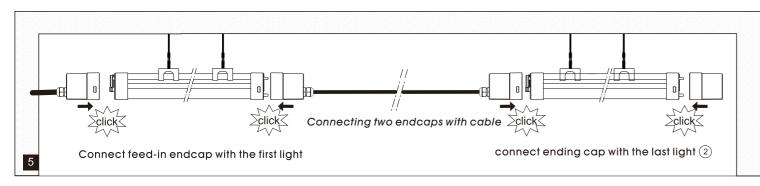

ess of transportation after opening the package, please take a photo first and feedback this information to retailer or factory.
- 2.LED luminaire must be installed by professional electrician according to the electrical circuit diagram offered
- 3.Please check whether the local voltage range is in the working voltage range of the LED luminaire
- 4.As a long time not to use the LED luminaire, please keep it in a cool, dry, clean environment, but not keep it in a damp or high temperature environment.
- 5. Do not fall the luminaire down or replace the internal electronic components by yourselves.

## Surface Mounting -Wireless stitching



Hold the fixture and combine the two fixture together by connector system



## Surface Mounting -Continuous line







#### Suspend -Continuous line







## Surface Mounting - Single light suspention







### Suspend -Wireless stitching