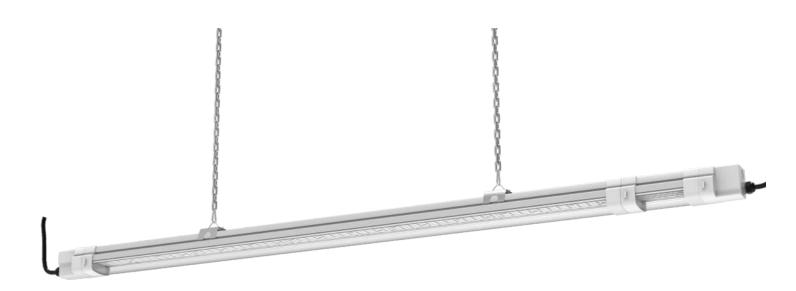

# Option1:



PS: With Emergency module
L1 for Emergency package
L2 for Phase 1
L3 for Phase 2

# Option2:



PS: Without Emergency module

L1 for Phase 1

L2 for Phase 2

L3 for Phase 3

#### Easy to select Op1 and Op 2 according to different application



# User manual---Linkable IP65 Linear Light



#### Parameter

| Model No.   | Wattage | Dimension | Lumen  |
|-------------|---------|-----------|--------|
| ILX06-18YZE | 18W     | 600mm     | 2000lm |
| ILX12-25YZE | 25W     | 1200mm    | 3000lm |
| ILX12-40YZE | 40W     | 1200mm    | 5000lm |
| ILX12-60YZE | 60W     | 1200mm    | 7500lm |

| Model No.   | Wattage | Dimension | Lumen  |  |
|-------------|---------|-----------|--------|--|
| ILX15-30YZE | 30W     | 1500mm    | 3600lm |  |
| ILX15-40YZE | 40W     | 1500mm    | 5000lm |  |
| ILX15-50YZE | 50W     | 1500mm    | 6500lm |  |
| ILX15-75YZE | 75W     | 1500mm    | 9500lm |  |



Part C





Feed-in endcap YMYP023

Ending Endcap YMYP

Bracket SL-S07-046

Hanaina Clip TMYF



- 1.Before opening the package, please check whether the product is in unopened; If you find that t