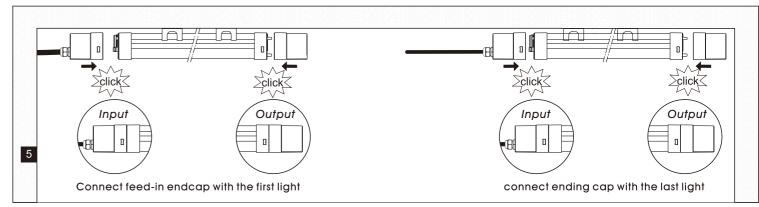

se take a photo first and feedback this information to retailer or factory.
- 2.LED luminaire must be installed by professional electrician according to the electrical circuit diagram offered
- 3.Please check whether the local voltage range is in the working voltage range of the LED luminaire
- 4.As a long time not to use the LED luminaire, please keep it in a cool, dry, clean environment, but not keep it in a damp or high temperature environment.
- 5. Do not fall the luminaire down or replace the internal electronic components by yourselves.

## Surface Mounting -Wireless stitching



Hold the fixture and combine the two fixture together by connector system



## Surface Mounting -Continuous line







#### Suspend -Continuous line







## Surface Mounting - Single light suspention







### Suspend -Wireless stitching