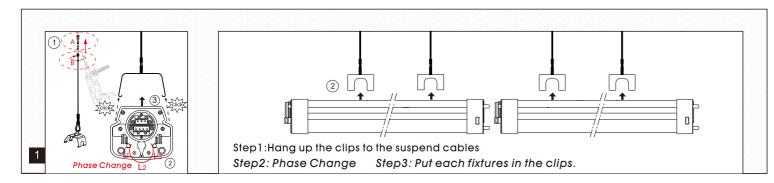

ocess of transportation after opening the package, please take a photo first and feedback this information to retailer or factory.
- 2.LED luminaire must be installed by professional electrician according to the electrical circuit diagram offered
- 3.Please check whether the local voltage range is in the working voltage range of the LED luminaire
- 4.As a long time not to use the LED luminaire, please keep it in a cool, dry, clean environment, but not keep it in a damp or high temperature environment.
- 5. Do not fall the luminaire down or replace the internal electronic components by yourselves.

## Surface Mounting -Wireless stitching



Hold the fixture and combine the two fixture together by connector system



## Surface Mounting -Continuous line







#### Suspend -Continuous line







## Surface Mounting - Single light suspention







### Suspend -Wireless stitching