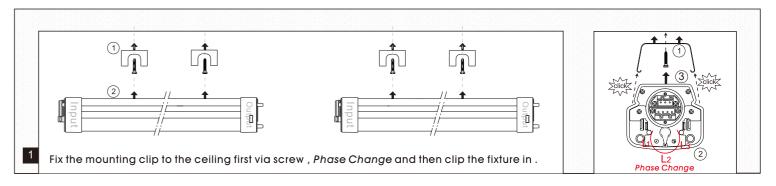

ease take a photo first and feedback this information to retailer or factory.
- 2.LED luminaire must be installed by professional electrician according to the electrical circuit diagram offered
- 3.Please check whether the local voltage range is in the working voltage range of the LED luminaire
- 4.As a long time not to use the LED luminaire, please keep it in a cool, dry, clean environment, but not keep it in a damp or high temperature environment.
- 5. Do not fall the luminaire down or replace the internal electronic components by yourselves.

## Surface Mounting -Wireless stitching



Hold the fixture and combine the two fixture together by connector system



## Surface Mounting -Continuous line







#### Suspend -Continuous line







## Surface Mounting - Single light suspention







### Suspend -Wireless stitching