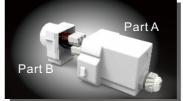

Part C

Feed-in endcap YMYP023

Ending Endcap YMYP

Bracket SL-S07-046

Hanaina Clip TMYF

- 1.Before opening the package, please check whether the product is in unopened; If you find that the LED luminaire is damaged due to objective factors or in the process of transportation after opening the package, please take a photo first and feedback this information to retailer or factory.
- 2.LED luminaire must be installed by professional electrician according to the electrical circuit diagram offered
- 3.Please check whether the local voltage range is in the working voltage range of the LED luminaire
- 4.As a long time not to use the LED luminaire, please keep it in a cool, dry, clean environment, but not keep it in a damp or high temperature environment.
- 5. Do not fall the luminaire down or replace the internal electronic components by yourselves.